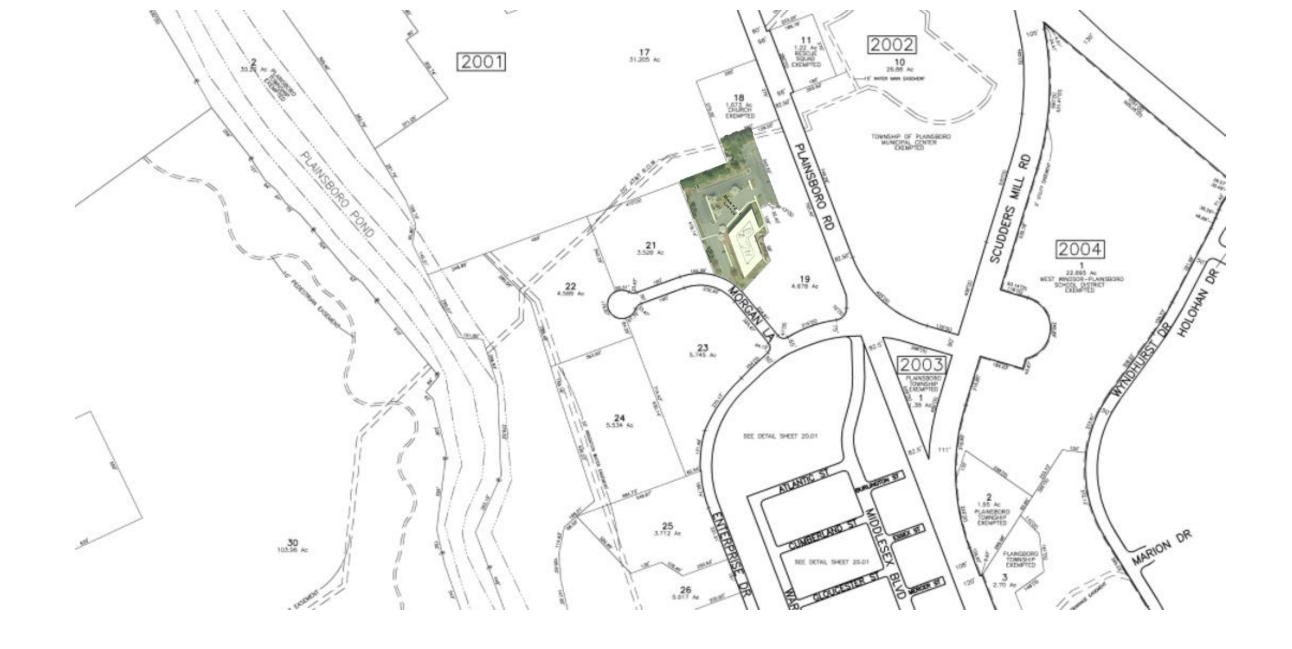

| 103 MORGAN                                                                                                                    |        |       |            |                           |               |                                 |
|-------------------------------------------------------------------------------------------------------------------------------|--------|-------|------------|---------------------------|---------------|---------------------------------|
| MAP # 68                                                                                                                      |        |       |            | CURRENT                   | Revis         | ed 1/17/2022                    |
| LOCATION AND DESCRIPTION                                                                                                      | ZONING | ACRES | BLOCK & LC |                           | R.E TAXES     | MISC. AVAILABLE                 |
| 103 MORGAN LANE                                                                                                               |        |       |            |                           |               |                                 |
| PLAINSBORO                                                                                                                    |        | 3.601 | B 2001     | Owner: PRL 103 Morgan LLC | \$ 165,742.94 | X_TITLE INSURANCE               |
| (MIDDLESEX COUNTY)                                                                                                            |        |       | L 20       |                           |               |                                 |
| 63,520 sq ft. Class A building                                                                                                |        |       |            |                           |               | _PERIMETER SURVEY               |
| Multi tenanted building                                                                                                       |        |       |            |                           |               | _TOPO SURVEY                    |
| Close proximity to Route 1 and the new Princeton<br>Plainsboro Hospital.                                                      |        |       |            |                           |               | _ARIEL PHOTO                    |
|                                                                                                                               |        |       |            |                           |               | _SKETCH PLATS                   |
|                                                                                                                               |        |       |            |                           |               | _SOIL & PERC. TESTS             |
|                                                                                                                               |        |       |            |                           |               | _SUBDIVISION MAPS               |
|                                                                                                                               |        |       |            |                           |               | _SOIL SURVEY                    |
|                                                                                                                               |        |       |            |                           |               | _WETLANDS INFO<br>AND/OR REPORT |
|                                                                                                                               |        |       |            |                           |               |                                 |
|                                                                                                                               |        |       |            |                           |               |                                 |
|                                                                                                                               |        |       |            |                           |               |                                 |
|                                                                                                                               |        |       |            |                           |               |                                 |
|                                                                                                                               |        |       |            |                           |               |                                 |
|                                                                                                                               |        |       |            |                           | Thompson      | Management LLC                  |
| 221 Witherspoon Street   Suite 201   Princeton NJ 08542   Tel 609-921-7655   Fax 609-921-9463   www.thompsonmanagementllc.com |        |       |            |                           |               |                                 |